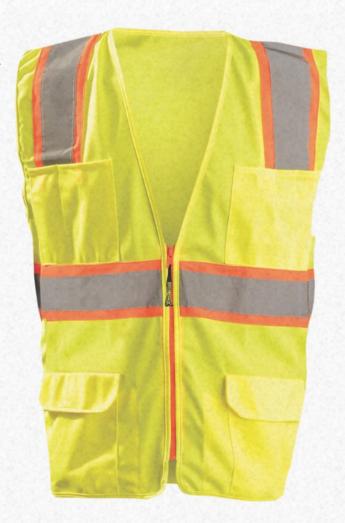

## SURVEYOR VEST WITH ZIPPER

- Polyester Mesh and/or Tricot
- 2" Reflective Tape
- Zipper Closure
- Large arm opening for ease over outwear
- 25 Washes
- Inner Pockets: 2 Lower
- Outer Pockets: 2 Lower Flapped, 1 Divided and 4 Pen Compartments
- Sizing: S-5X

**LUX-ATRANS (Solid)** LUX-ATRNSM (Solid Front/Mesh Back)

**HQ / EASTERN WAREHOUSE** 

585-52 North Bicycle Path Port Jefferson Station, NY 11776 **WESTERN WAREHOUSE** 

555 Vista Blvd Sparks, NV 89434

PHONE: 800-466-0071 FAX: 631-474-0073 INFO@OCCUNOMIX.COM OCCUNOMIX.COM